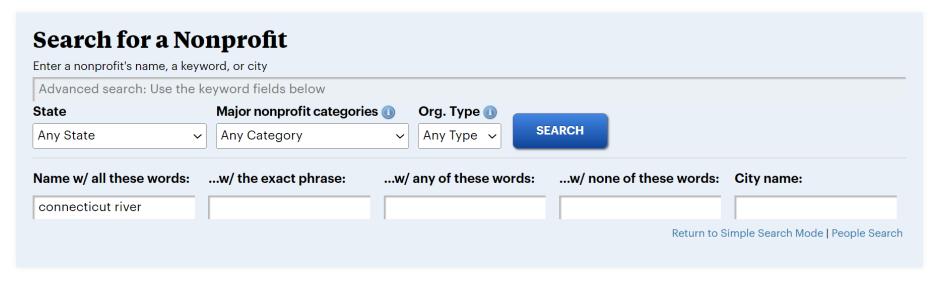

#### Find a Nonprofit by All of These Words in Its Name:

#### 24 organization results. Results are ordered by relevance.

|                                           |                      | ı, Arts, Culture and Humanities                                                                                    |                                 |
|-------------------------------------------|----------------------|--------------------------------------------------------------------------------------------------------------------|---------------------------------|
| CONNECTICUT RIVER ARTISAN GROUP           | W STEWARTSTWN,<br>NH | Arts Service Organizations and Activities L. Arts, Culture and Humanities                                          |                                 |
| CONNECTICUT RIVER FEST INC                | THETFORD CTR, VT     | Water Resource, Wetlands Conservation and<br>Management<br>I, Environmental Quality, Protection and Beautification |                                 |
| CONNECTICUT RIVER FUTBOL CLUB             | NEWPORT, NH          | Soccer Clubs, Leagues<br>, Recreation, Sports, Leisure, Athletics                                                  |                                 |
| CONNECTICUT RIVER DEVELOPMENT CORPORATION | WINDSOR, VT          |                                                                                                                    | <b>\$294,404</b><br>2018 - 2019 |