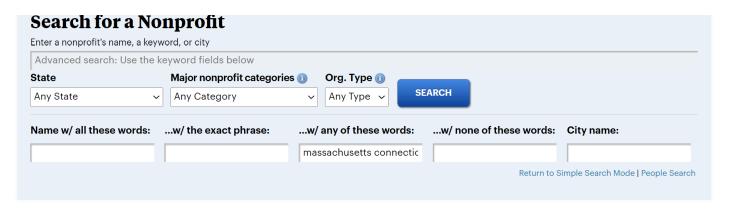

#### Any of these words:

5,133 organization results. Results are ordered by relevance.

| Company Name                                                                      | Location          | NTEE Classification                                                                | Recent annual revenue             |
|-----------------------------------------------------------------------------------|-------------------|------------------------------------------------------------------------------------|-----------------------------------|
| CONNECTICUT AND WESTERN MASSACHUSETTS ADVENT CHRISTIAN CON 1, NEW LIFE CONFERENCE | WINDSOR LOCKS, CT |                                                                                    |                                   |
| THE CONNECTICUT WESTERN MASSACHUSETTS CHAPTER OF THE                              | GUILFORD, CT      | Promotion of Business L Community Improvement, Capacity Building                   |                                   |
| MASSACHUSETTS CLUB                                                                | HUDSON, FL        | Recreational, Pleasure, or Social Club<br>, Recreation, Sports, Leisure, Athletics |                                   |
| ARC MASSACHUSETTS                                                                 | WALTHAM, MA       |                                                                                    | <b>\$1,481,455</b><br>2020 - 2021 |
| MASSACHUSETTS OUTLAWS                                                             | CHICOPEE, MA      | Baseball, Softball                                                                 |                                   |