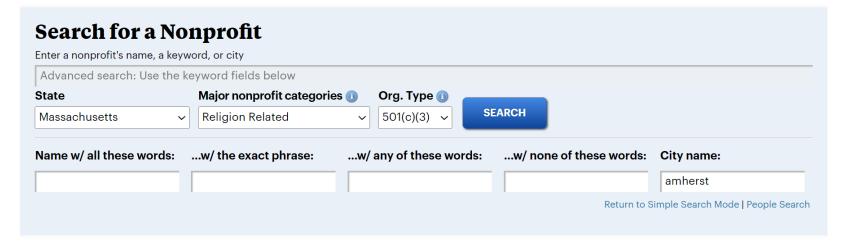

#### State/Org. Type/City Name/Category:

#### 17 organization results in Massachusetts. Results are ordered by relevance.

| Company Name           | Location    | NTEE Classification                                    | Recent annual revenue |
|------------------------|-------------|--------------------------------------------------------|-----------------------|
| AMHERST MISSION CHURCH | AMHERST, MA | Christian  L, Religion-Related, Spiritual Development  | <b>\$90,546</b> 2018  |
| MERCYHOUSE             | AMHERST, MA | Protestant  L, Religion-Related, Spiritual Development |                       |
| PERU FUND              | AMHERST, MA | Protestant  L, Religion-Related, Spiritual Development | <b>\$22,101</b> 2020  |
| CHURCH IN AMHERST      | AMHERST, MA | Christian  L. Religion-Related, Spiritual Development  |                       |