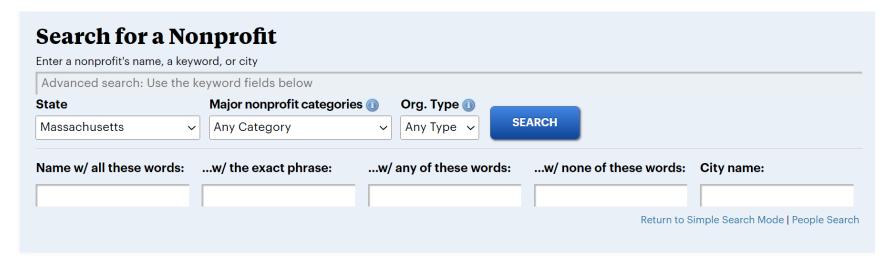

#### None of these words:

46,145 organization results in Massachusetts. Results are ordered by relevance.

45,482 organization results in Massachusetts. Results are ordered by relevance.

#### None of these words:

#### 2,470 organization results. Results are ordered by relevance.

| Company Name                 | Location     | NTEE Classification                                                                | Recent annual revenue             |
|------------------------------|--------------|------------------------------------------------------------------------------------|-----------------------------------|
| MASSACHUSETTS CLUB           | HUDSON, FL   | Recreational, Pleasure, or Social Club<br>, Recreation, Sports, Leisure, Athletics |                                   |
| ARC MASSACHUSETTS            | WALTHAM, MA  |                                                                                    | <b>\$1,481,455</b><br>2020 - 2021 |
| MASSACHUSETTS OUTLAWS        | CHICOPEE, MA | Baseball, Softball  , Recreation, Sports, Leisure, Athletics                       |                                   |
| LEADINGAGE MASSACHUSETTS INC | NEWTON, MA   |                                                                                    | \$645,033<br>2020                 |